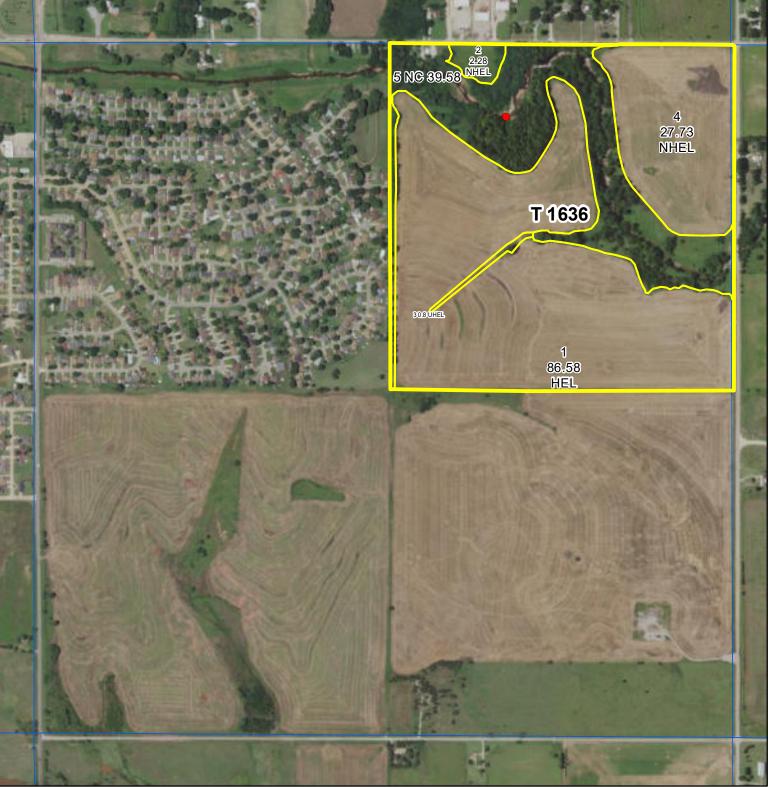

## United States Department of Agriculture Garfield County, Oklahoma

## 15-T22N-R6W

## 2020 Program Year

Map Created November 06, 2019

Wetlands Wetland Determination Identifiers ● Restricted Use ▼ Limited Restrictions

Exempt from Conservation Compliance Provisions

United States Deparment of Agriculture (USDA) Farm Service Agency (FSA) maps are for FSA Program administration only. This map does not represent a legal survey or reflect actual ownership; rather it depicts the information provided directly from the producer and/or National Agricultural Imagery Program (NAIP) imagery. The producer accepts the data 'as is' and assumes all risks associated with its use. USDA-FSA assumes no responsibility for actual or consequential damage incurred as a result of any user's reliance on this data outside FSA Programs. Wetland identifiers do not represent the size, shape, or specific determination of the area. Refer to your original determination (CPA-026 and attached maps) for exact boundaries and determinations or contact USDA Natural Resources Conservation Service (NRCS).